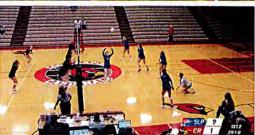

#### Van Shoots

The HD production truck was utilized for 12:30:00 hours to cover 2 games:

Volleyball: Blaine vs. Centennial
 Football: Osseo vs. Blaine

The vMix single camera production equipment was utilized to stream 5 games live on Youtube and Facebook. Games also appear live on the channels if they do not coincide with live HD production truck coverage:

- Volleyball: Totino Grace vs. Blaine
- Football: 6A 1<sup>st</sup> Round: Lakeville North vs. Centennial
- Football: Wayzata vs. BlaineVolleyball: Elk River vs. Blaine
- Football: Irondale vs. Spring Lake Park