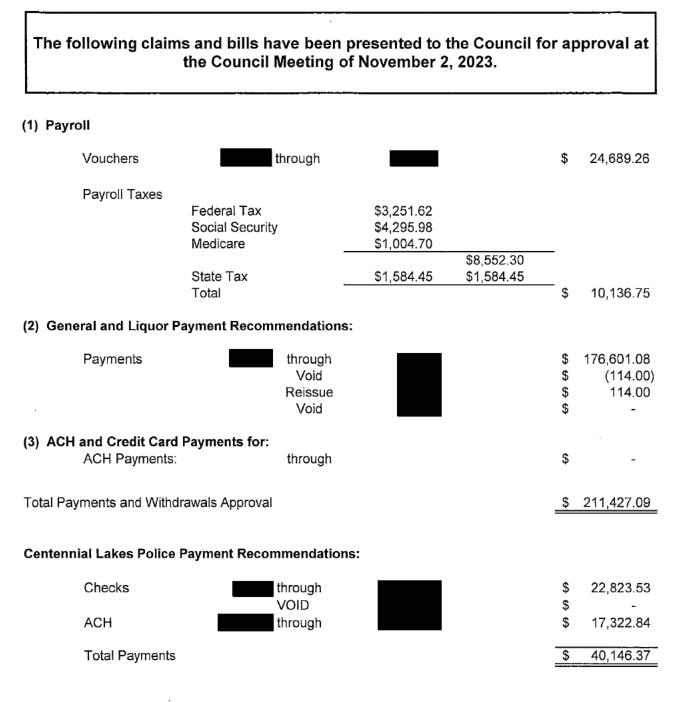

### 7. CONSENT ITEMS:

| Α. | Recommendation to Approve Council Minutes: |  |
|----|--------------------------------------------|--|
|    | Council Meeting – October 19, 2023         |  |

B. Recommendation to Approve Claims and Bills: