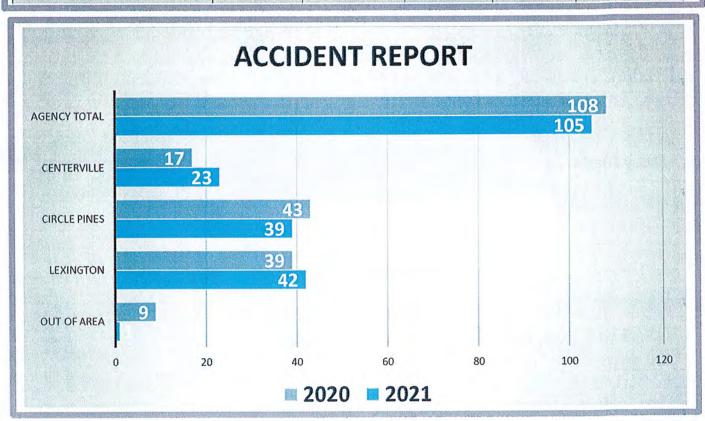

| 2                             |
| Narcan – Use of             | 2                        | 0                             | 0                              | 2                           | 0                             |
| Suicide Attempts            | 7                        | 1                             | 5                              | 1                           | 0                             |
| Suicide Threat (No attempt) | 9                        | 4                             | <u>3</u>                       | 2                           | <u>0</u>                      |
| Total                       | 1014                     | 292                           | 342                            | 369                         | 11                            |



### **AGENCY TOTAL ACTIVITY REPORT**

(Group A Crimes, Group B Crimes, Accidents, Traffic, Citations, Warnings and Miscellaneous Activity)



# NOTICE OF POLICE ACTIVITY

Serving with Courage and Compassion

116



2021 Annual Report

CENTENNIAL LAKES POLICE DEPARTMENT



Serving with Courage and Compassion

54 North Road Circle Pines, MN 55014

Phone: 763-784-2501 Fax: 763-784-0082

Website: www.clpdmn.com Mail: mail@clpdmn.com







Case Number Incident Date Time Description Location City

22097105 May 11 2022 09:26 ORDINANCE COMPLAINT XX CENTER RD CIRCLE PINES

Summary: OFFICER FOLLOWED UP ON ORDINANCE COMPLAINT IN THE 50 BLOCK OF CENTER RD. OWNER VERBALLY WARNED.

ACTIVE.

22097128 May 11 2022 10:02 SUSPICIOUS ACTIVITY XX W GOLDEN LAKE RD CIRCLE PINES

Summary: SUSPICIOUS ACTIVITY W