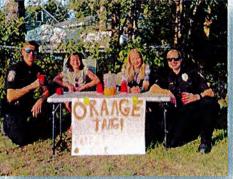

Officer Tonda & Corporal Mannin visited with these young entrepreneurs selling Orange Tang – September 2021

This young lady and her siblings made this blue line flag to show support for police – June 2021