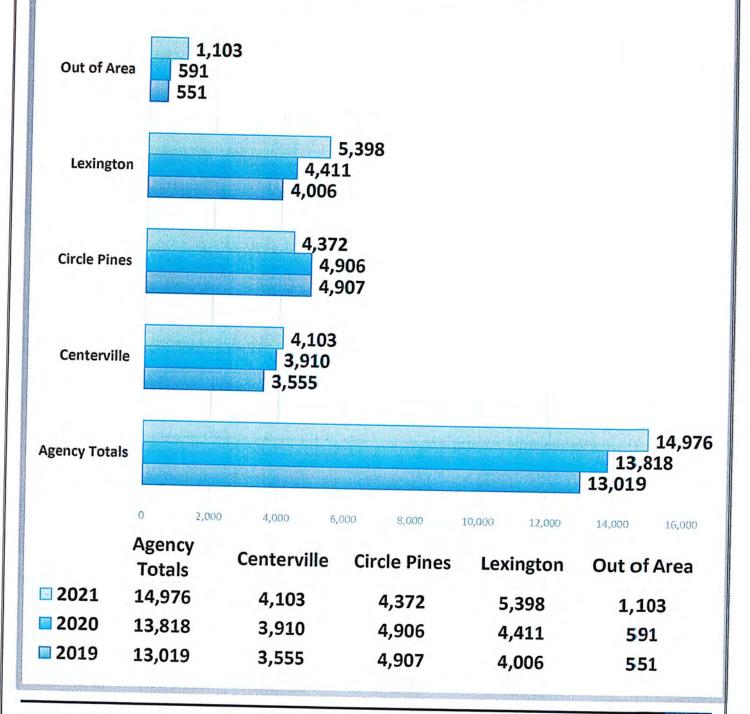

# Summary of Index Crimes Submitted to the State for the 2021 National Incident Based Reporting (NIBRS)

| Group A<br>Crimes            | Agency<br><u>2020</u><br>Totals | Agency<br>2021<br>Totals | Centerville<br>2021<br>Totals | Circle Pines<br>2021<br>Totals | Lexington<br>2021<br>Totals | Out of<br>Area<br>2021 |
|------------------------------|---------------------------------|--------------------------|-------------------------------|--------------------------------|-----------------------------|------------------------|
| Arson                        | 0                               | 0                        | 0                             | 0                              | 0                           | Totals<br>0            |
| Assault Offenses             | 43                              | 62                       | 15                            | 14                             | 33                          | 0                      |
| Burglary                     | 18                              | 9                        | 1                             | 5                              | 3                           |                        |
| Counterfeiting/Forgery       | 22                              | 17                       | 8                             | 6                              | 3                           | 0                      |
| Destruction/Damage/Vandalism | 54                              | 47                       | 14                            | 14                             | 19                          | 0                      |
| Drug/Narcotic Violations     | 34                              | 75                       | 14                            | 16                             | 43                          |                        |
| Drug Equipment Violations    | 20                              | 27                       | 10                            | 6                              | 11                          | 2                      |
| Embezzlement                 | 0                               | 2                        | 2                             | 0                              | 0                           | 0                      |
| Extortion/Blackmail          | 0                               | 1                        | 1                             | 0                              | 0                           | 0                      |
| Fraud Offenses               | 29                              | 42                       | 10                            | 12                             | 20                          | 0                      |
| Homicide Offenses            | 0                               | 0                        | 0                             | 0                              | 0                           | 0                      |
| Human Trafficking Offenses   | 0                               | 0                        | 0                             | 0                              | 0                           | 0                      |
| Kidnaping/Abduction          | 0                               | 0                        | 0                             | 0                              | 0                           | 0                      |
| Larceny-Theft Offenses       | 132                             | 138                      | 57                            | 44                             | 37                          | 0                      |
| Motor Vehicle Theft          | 8                               | 6                        | 1                             | 2                              | 3                           | 0                      |
| Pornography/Obscene Material | 1                               | 2                        | 0                             | 2                              | 0                           | 0                      |
| Robbery                      | 1                               | 2                        | 0                             | 2                              | 0                           | 0                      |
| Sex Offenses                 | 8                               | 2                        | 0                             | 2                              | 0                           | 0                      |
| tolen Property Offenses      | 7                               | 20                       | 6                             | 4                              | 10                          | 0                      |
| Veapon Law Violations        | 4                               | 27                       | 4                             | 4                              | 19                          | 0                      |
| nimal Cruelty                | 3                               | 2                        | <u>o</u>                      | 1                              | 1                           | <u>o</u>               |
| Total                        | 384                             | 481                      | 143                           | 134                            | 202                         | 2                      |