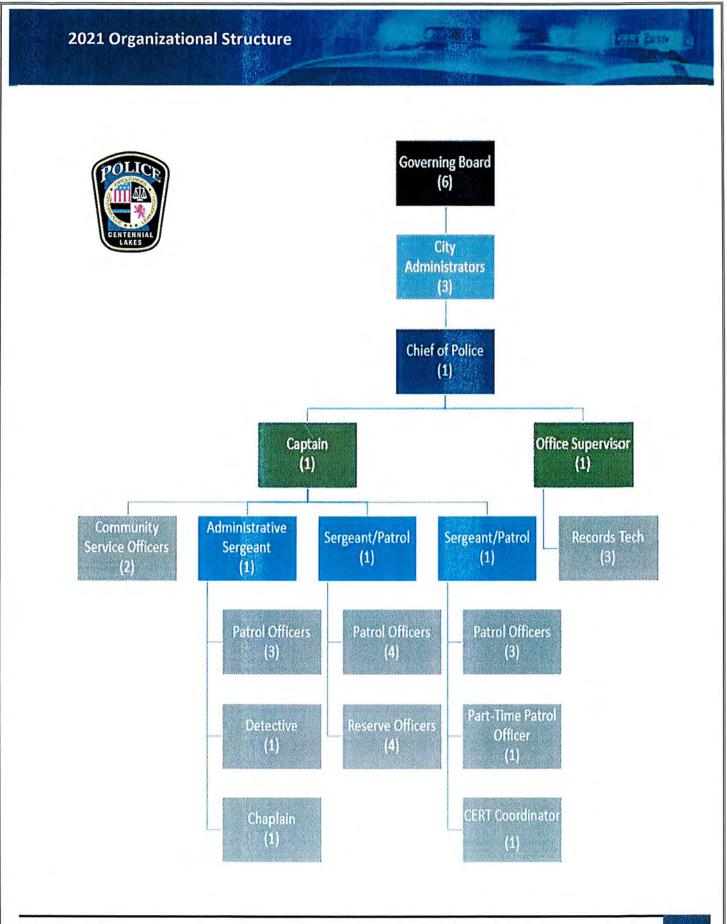

#### **Leadership Team**

#### James Mork Chief of Police

Responsible for overall operations and functions of the Centennial Lakes Police Department, including public information/media, and emergency management. He holds a Bachelor of Arts Degree in History from Bethel College, received his Law Enforcement Certificate from Metro State University, earned a Master's Degree in Police Leadership, Education, and Administration from the University of St. Thomas, and is a graduate of Northwestern University School of Police Staff and Command.

#### Pat Aldrich Captain

Responsible for patrol operations and community service. He holds a Bachelor of Science Degree in Criminal Justice from the University of St. Thomas and a Master of Science Degree in Criminal Justice from Metropolitan State University. Lt. Aldrich is a graduate of the Senior Management Series at the Minnesota Bureau of Criminal Apprehension (BCA) and is a graduate of the Public Safety Executive Leadership Program in the Humphry School of Public Affairs at the University of Minnesota. Pat is currently an adjunct professor at Century College where he has worked with the Minnesota State Patrol LETO program, DNR Academy and Pathways program for law enforcement professionals.

#### Matt Giese Administrative Sergeant

Responsible for day shift supervisor of patrol personnel and supervisor of the Investigations division. Field Training Officer, Use of Force instructor and Body Worn Camera Program Administrator. He holds an Associates of Science Degree in Law Enforcement from Alexandria Technical College. Sergeant Giese is a graduate of the Supervision and Management Program at the Minnesota Bureau of Criminal Apprehension.

#### Nolan Wahlberg Sergeant/Patrol

Responsible for evening and night shift supervision of Patrol officers. He is the department firearm instructor, less lethal instructor and Taser instructor. Sgt. Wahlberg also operates as a field training officer. Sgt Wahlberg is a graduate from the University of Minnesota- Crookston and holds a Bachelor degree in Criminal justice with a Law enforcement emphasis.

#### Brian Goetzke Sergeant/Patrol

Responsible for afternoon and night shift supervision of patrol officers. Sgt. Goetzke holds an Associates of Science Degree in Criminal Justice from Inver Hills College and earned his Law Enforcement Certificate from Hennepin Technical College. Sgt. Goetzke also serves as a Field Training Officer, Use of Force Instructor, and Taser Instructor.

#### Kathy Honkomp Office Supervisor

Responsible for management of office/records functions and personnel. She holds a degree in Computer Operations from Century College and a certificate in Operating Systems/Fundamentals of Electronic Data Processing from Saint Paul Technical College.

#### **Department Personnel**

#### **Governing Board**

Centerville:

Mayor D. Love Councilmember Darrin Mosher

#### **Community Services Officers**

CSO Elena Daddario CSO Jeff Lambrecht

#### **Records/Clerical Support**

Jean Alt Donna Anderson Alyssa Zech

#### **CERT** Coordinator

Michelle Lakso

#### **Investigations**

Detective Dennis Spreng

#### **Patrol Officers**

Corporal Andy Dixon
Officer Rey Hernandez
Officer Bryan Johnson
Officer Faheem Karim
Corporal Jon Krueger
Officer Haley Linder
Officer Logan Larson
Corporal Katy Mannin
Officer Tyler Schroeder
Officer Benjamin Stepan
Officer Anthony Tonda

#### **Reserve Officers**

Reserve Sergeant John Yarwood Reserve Officer Matthew Lindsey Reserve Officer Dmitry Bengtson Reserve Officer Hunter Henkels

#### Police Chaplain

Joel Heckman