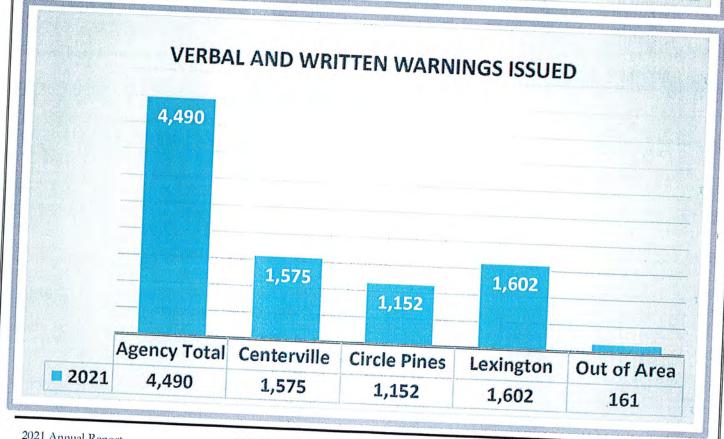

| 0                                |
| Trespass of Real Property   | 18                              | 14                              | 0                                    | 2                              | 12                                 | 0 ,                              |
| All other Offenses          | 344                             | 260                             | <u>67</u>                            | 103                            | <u>89</u>                          | <u>1</u>                         |
| Totals                      | 480                             | 573                             | 113                                  | 185                            | 274                                | 1                                |









|                                                                                            | Agency<br>2021<br>Totals | Centerville<br>2021<br>Totals | Circle Pines<br>2021<br>Totals | Lexington<br>2021<br>Totals | Out of Area<br>2021<br>Totals |
|--------------------------------------------------------------------------------------------|--------------------------|-------------------------------|--------------------------------|-----------------------------|-------------------------------|
| Domestic Assault                                                                           | 33                       | 8                             | 8                              | 17                          | 0                             |
| Domestic Escort