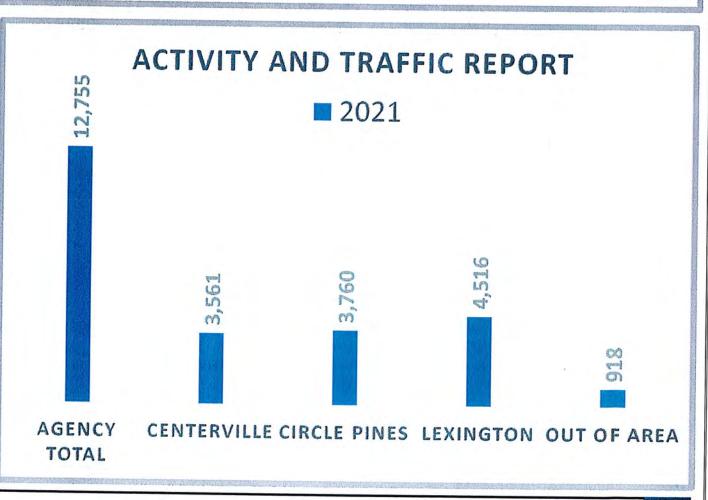

| 0                             |
| Complaints – Ordinance Violation | 163                      | 38                            | 78                             | 47                          | 0                             |
| Complaints - Snowmobile          | 3                        | 2                             | 1                              | Ö                           | 0                             |
| Complaints – All Other           | 10                       | <u>4</u>                      | <u>1</u>                       | <u>5</u>                    | <u>0</u>                      |
| Total                            | 469                      | 115                           | 227                            | 126                         | 1                             |



2021 Annual Report

CENTENNIAL LAKES POLICE DEPARTMENT

Les lans

|        |                 |                                                                                                                    | THE RESERVE AND ADDRESS OF THE PARTY OF THE  |
|--------|-----------------|--------------------------------------------------------------------------------------------------------------------|----------------------------------------------------------------------------------------------------------------------------------------------------------------------------------------------------------------------------------------------------------------------------------------------------------------------------------------------------------------------------------------------------------