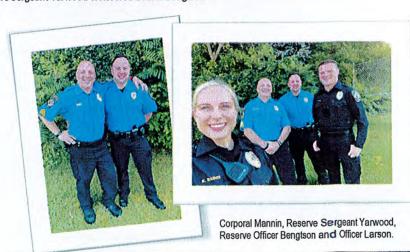

The Reserve program coordinators are Sergeant Wahlberg, Corporal Mannin and Officer Larson.

Reserve Sergeant Yarwood & Reserve Officer Bengtson