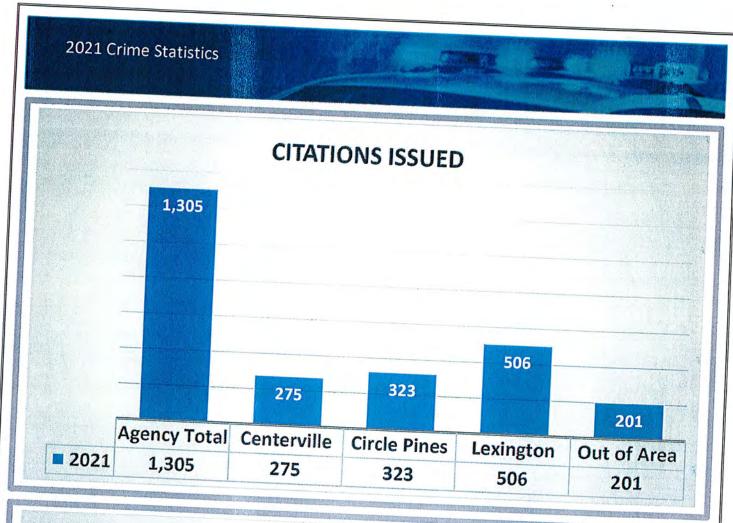

### **AGENCY TOTAL ACTIVITY REPORT**

(Group A Crimes, Group B Crimes, Accidents, Traffic, Citations, Warnings and Miscellaneous Activity)