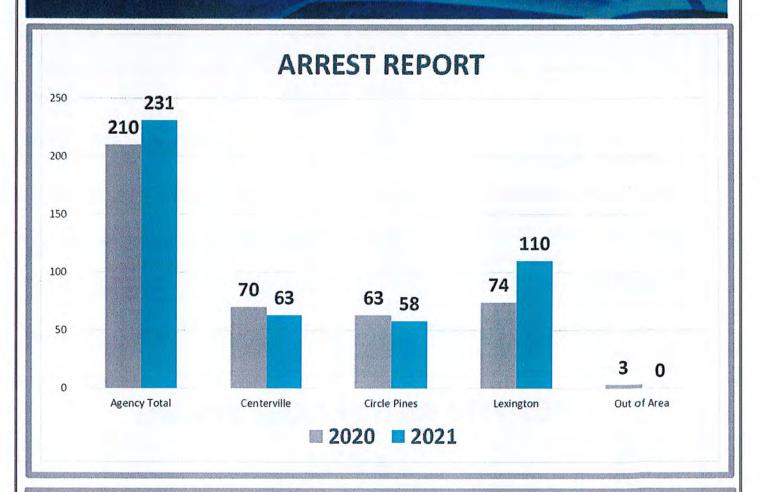

| 0                                |
| Trespass of Real Property   | 18                              | 14                              | 0                                    | 2                              | 12                                 | 0 ,                              |
| All other Offenses          | 344                             | 260                             | <u>67</u>                            | 103                            | <u>89</u>                          | <u>1</u>                         |
| Totals                      | 480                             | 573                             | 113                                  | 185                            | 274                                | 1                                |









|                                                                                            | Agency<br>2021<br>Totals | Centerville<br>2021<br>Totals | Circle Pines<br>2021<br>Totals | Lexington<br>2021<br>Totals | Out of Area<br>2021<br>Totals |
|--------------------------------------------------------------------------------------------|--------------------------|-------------------------------|--------------------------------|-----------------------------|-------------------------------|
| Domestic Assault                                                                           | 33                       | 8                             | 8                              | 17                          | 0                             |
| Domestic Escort