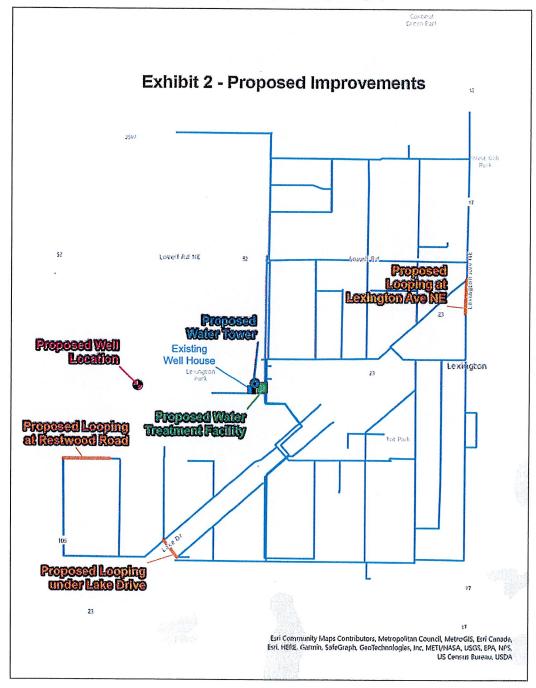

-----------|
| 2. | Construction Contingency                       | \$  | 135,000   |
| 3. | Engineering, Administration and Legal Services | Ś   | 311,000   |

Subtotal \$1,796,000

Total: \$9,777,000

# **Project Schedule**

Engineering Plans and Specifications: July 2023

Bid Project: March 2024 Award Contract: April 2024 Begin Construction: May 2024 End Construction: June 2026

# Water Supply Plan

A Water Supply Plan was submitted to the Minnesota Department of Natural Resources (DNR) for review. DNR has requested additional information. The plan will be revised to include the information requested by DNR for the final approval.

# Miscellaneous

Exhibit 1 - Existing Water System.



Exhibit 2 – Proposed Water System Improvements (Locations of improvements may change during design)