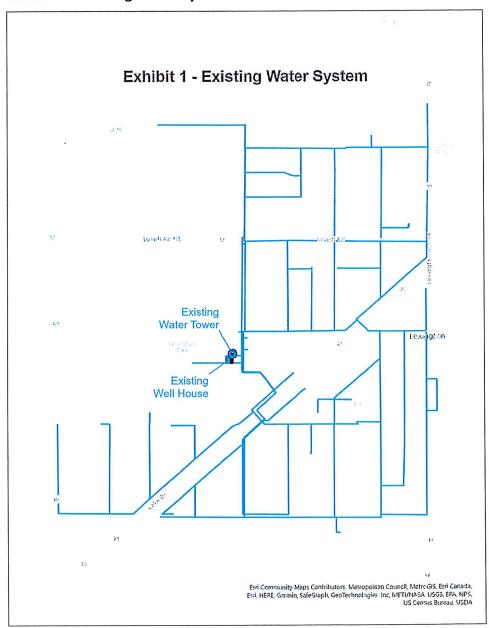

| \$1 | L,350,000 |
|----|------------------------------------------------|-----|-----------|
| 2. | Construction Contingency                       | \$  | 135,000   |
| 3. | Engineering, Administration and Legal Services | Ś   | 311,000   |

Subtotal \$1,796,000

Total: \$9,777,000

# **Project Schedule**

Engineering Plans and Specifications: July 2023

Bid Project: March 2024 Award Contract: April 2024 Begin Construction: May 2024 End Construction: June 2026

# Water Supply Plan

A Water Supply Plan was submitted to the Minnesota Department of Natural Resources (DNR) for review. DNR has requested additional information. The plan will be revised to include the information requested by DNR for the final approval.

# Miscellaneous

Exhibit 1 - Existing Water System.



Exhibit 2 – Proposed Water System Improvements (Locations of improvements may change during design)